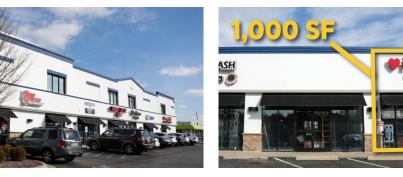

#### **OFFERING SUMMARY**

| Retail Available SF: | ± 1,000-2000 SF               |
|----------------------|-------------------------------|
| Retail Lease Rate:   | 21.50 SF/YR<br>+NNN           |
| Lot Size:            | 2.91 Acres                    |
| Building Size        | ± 47,818 SF                   |
| Zoning:              | B-1, Neighborhood<br>Business |
|                      |                               |

#### **PROPERTY OVERVIEW**

Idle Hour Shopping center is a retail/office property consisting of 47,818 SF on 2.91 Acres. The property consists of 36,881+/- SF ground level retail and 10,937+/- SF of executive office suites. Tenants include Penn Station, Family Dollar, Windstream, Durango's, Allstate, O'Neill's and more.