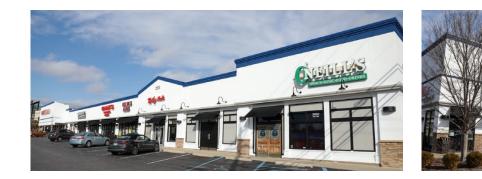

#### **PROPERTY OVERVIEW**

Idle Hour Shopping center is a retail/office property consisting of 47,818 SF on 2.91 Acres. The property consists of 36,881+/- SF ground level retail and 10,937+/- SF of executive office suites. Tenants include Penn Station, Family Dollar, Windstream, Durango's, Allstate, O'Neill's and more.