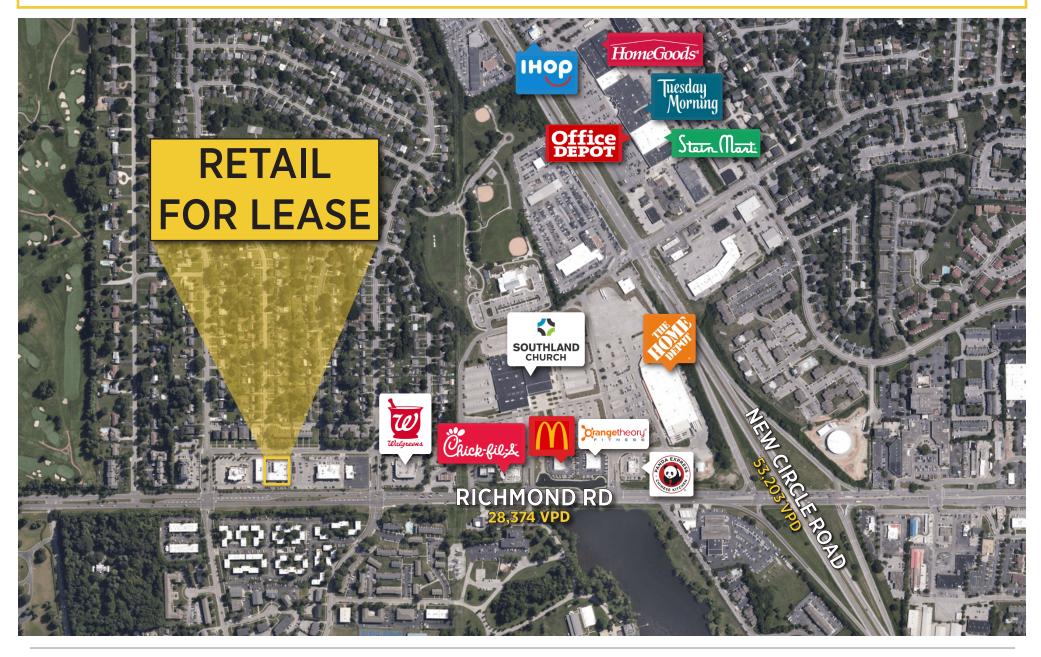

### **LOCATION OVERVIEW**

Idle Hour Shopping Center fronts Richmond road and is conveniently situated between New Circle Road and Downtown Lexington. The property boasts traffic counts of 28,374 VPD and neighbors the redevelopment of Lexington Mall and the popular Chevy Chase neighborhood with the highest demographics in Lexington. The Lexington Mall redevelopment is anchored by Southland Christian Church with Chick Fil A, McDonald's, Orange Theory Fitness, Home Depot, Newk's and Panda Express on the outparcels.

## Area Near Offering

CONTACT: Gordy Hoagland 502.387.1734 | Frederick Rupp 859.533.2651

# Area Around Offering

CONTACT: Gordy Hoagland 502.387.1734 | Frederick Rupp 859.533.2651