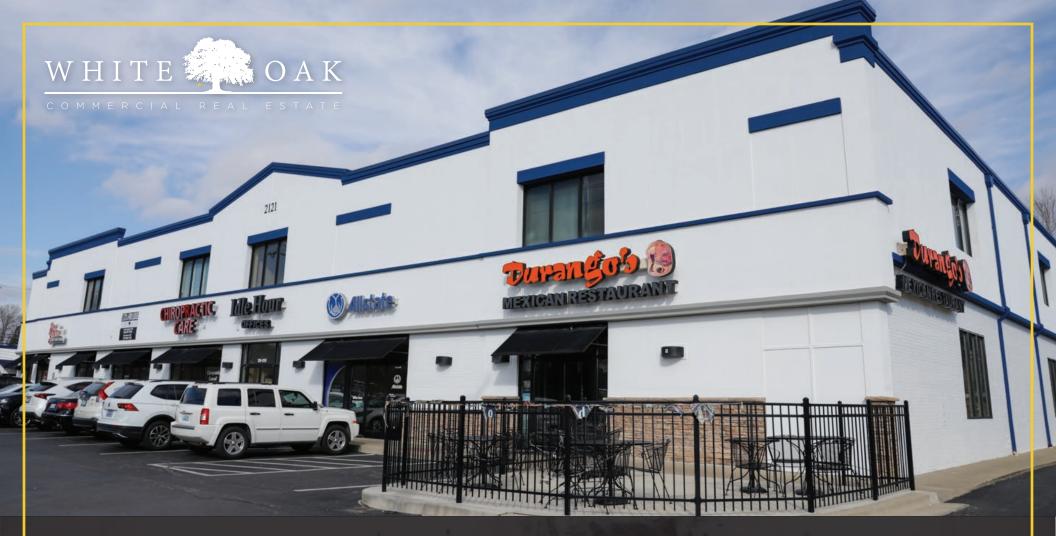

### RETAIL FOR LEASE Idle Hour Shopping Center 2051 RICHMOND RD LEXINGTON, KY 40502

#### **PROPERTY OVERVIEW**

Idle Hour Shopping center is a retail/office property consisting of 47,818 SF on 2.91 Acres. The property consists of 36,881+/- SF ground level retail and 10,937+/- SF of executive office suites. Tenants include Penn Station, Family Dollar, Windstream, Durango's, Allstate, O'Neill's and more.

### **LOCATION OVERVIEW**

Idle Hour Shopping Center fronts Richmond road and is conveniently situated between New Circle Road and Downtown Lexington. The property boasts traffic counts of 28,374 VPD and neighbors the redevelopment of Lexington Mall and the popular Chevy Chase neighborhood with the highest demographics in Lexington. The Lexington Mall redevelopment is anchored by Southland Christian Church with Chick Fil A, McDonald's, Orange Theory Fitness, Home Depot, Newk's and Panda Express on the outparcels.